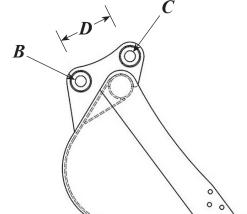

## **Dimensions for Pin-on Mount**

Boss spacing (A) \_\_\_\_\_

Link pin dia. (B)

Dipperstick pin dia. (C)

Center of dipperstick pin to center of

link pin (D) \_\_\_\_\_