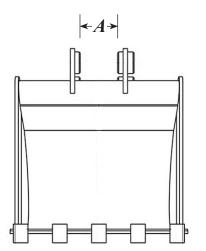

## **Dimensions for Pin-on Mount**

Boss spacing (A) \_\_\_\_\_

Link pin dia. (B)

Dipperstick pin dia. (C)

Center of dipperstick pin to center of

link pin (D) \_\_\_\_\_